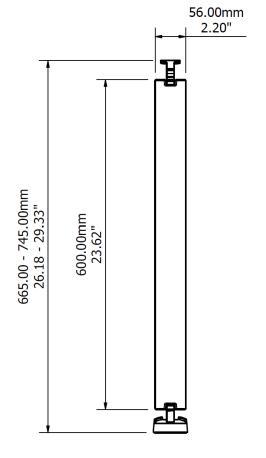

#### Cable Mesh

Cable Mesh conceals and organises large amounts of cabling from your Cable Basket to the floor. It is suitable for all heights of standard desking and has internal cable segregation and a weighted base that grips the floor.

| Product  | Dimensions (LxWxD) | Fixings                                  | Construction                            | Colour                         |
|----------|--------------------|------------------------------------------|-----------------------------------------|--------------------------------|
| CABM-140 | 665-745x106x56mm   | Screws into the underside of the desktop | Nylon fabric mesh,<br>Velcro, Aluminium | Black, Light Grey and<br>White |

#### Cable Mesh CABM-140