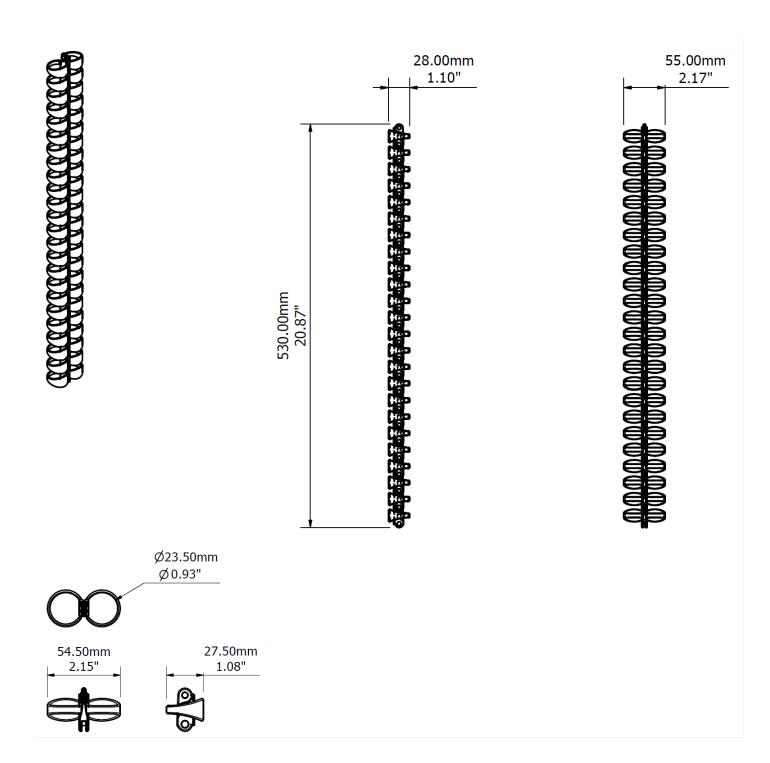

### Cable Spine

Cable Spine is a flexible spine with the option to add extra links. This makes it the ideal choice of cable management for height adjustable desks. It carries cabling from the Cable Basket to the floor in any direction and has a weighted base that grips the floor. It's quick and easy to install and an application tool is supplied for threading cables.

| Product     | Dimensions (LxWxD) | Fixings                                                              | Construction  | Colour              |
|-------------|--------------------|----------------------------------------------------------------------|---------------|---------------------|
| CABM05XX    | 614x100x65mm       | Screws into the underside of the desktop or attaches to cable basket | Polypropylene | Black or Light Grey |
| CABM05XX-24 | 530x55x28mm        | Joins to CABM05XX                                                    | Polypropylene | Black or Light Grey |

# Cable Spine CABM05XX-24

Create workspaces that work.

Für mehr Informationen, Preise und Muster nehmen Sie mit Adapt Deutschland GmbH Kontakt auf unter:

+49 (0) 2154 891 40 0

infode@adapt-global.com