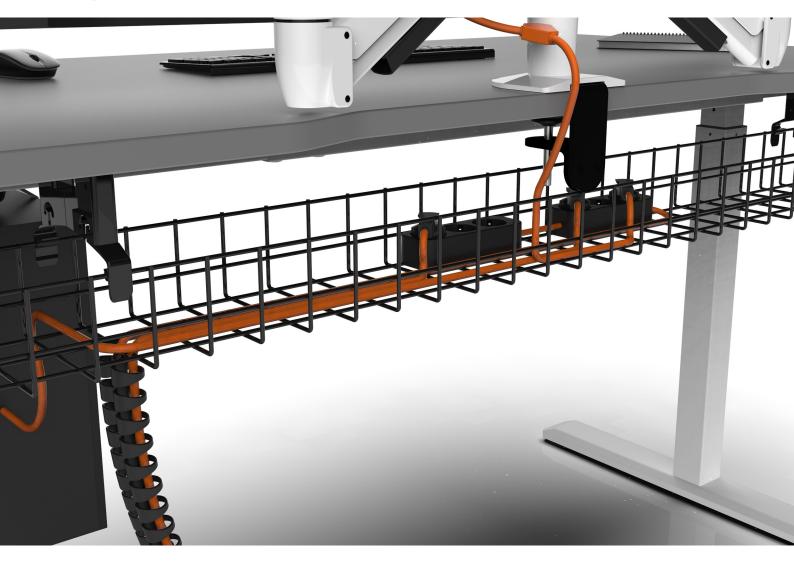

#### Cable Basket

With the use of the Cable Basket, you gain maximum legroom, reduce trip hazards and tangled damaged cables. The spacious basket holds a large capacity of under-desk cabling. It securely fixes underneath (and to the back) of your worksurface, channelling cables to the required locations.

For optimum cable management, use Cable Basket in conjunction with one of our other cable management products.

| Product  | Dimensions (LxWxH) | Fixings                  | Construction              | Colour |
|----------|--------------------|--------------------------|---------------------------|--------|
| CABM-152 | 1426x152x87mm      | Cable Basket<br>Brackets | Wire Mesh<br>Construction | Black  |
| CABM-153 | 1630x152x87mm      | CABM-379BK               |                           |        |