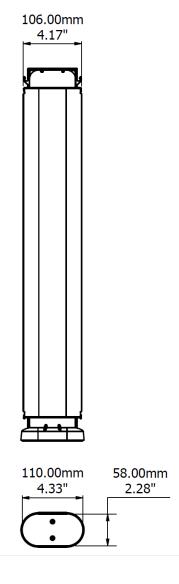

### Cable Spine

Cable Spine is a flexible spine with the option to add extra links. This makes it the ideal choice of cable management for height adjustable desks. It carries cabling from the Cable Basket to the floor in any direction and has a weighted base that grips the floor. It's quick and easy to install and an application tool is supplied for threading cables.

| Product     | Dimensions (LxWxD) | Fixings                                                              | Construction  | Colour              |
|-------------|--------------------|----------------------------------------------------------------------|---------------|---------------------|
| CABM05XX    | 614x100x65mm       | Screws into the underside of the desktop or attaches to cable basket | Polypropylene | Black or Light Grey |
| CABM05XX-24 | 530x55x28mm        | Joins to CABM05XX                                                    | Polypropylene | Black or Light Grey |

# Cable Spine CABM05XX

# Cable Spine CABM05XX-24

Create workspaces that work.

Für mehr Informationen, Preise und Muster nehmen Sie mit Adapt Deutschland GmbH Kontakt auf unter:

+49 (0) 2154 891 40 0

infode@adapt-global.com