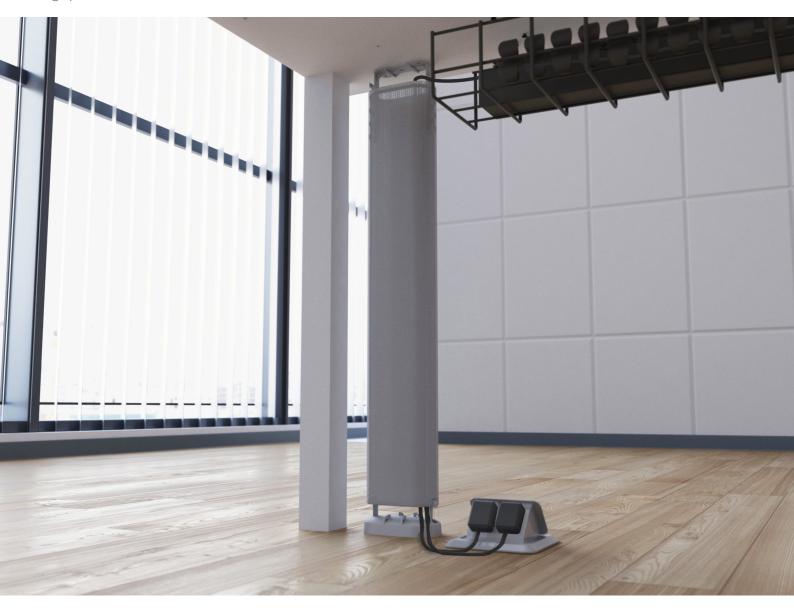

#### Cable Basket

With the use of the Cable Basket, you gain maximum legroom, reduce trip hazards and tangled damaged cables. The spacious basket holds a large capacity of under-desk cabling. It securely fixes underneath (and to the back) of your worksurface, channelling cables to the required locations.

#### Cable Mesh

Cable Mesh conceals and organises large amounts of cabling from your Cable Basket to the floor. It is suitable for all heights of standard desking and has internal cable segregation and a weighted base that grips the floor.