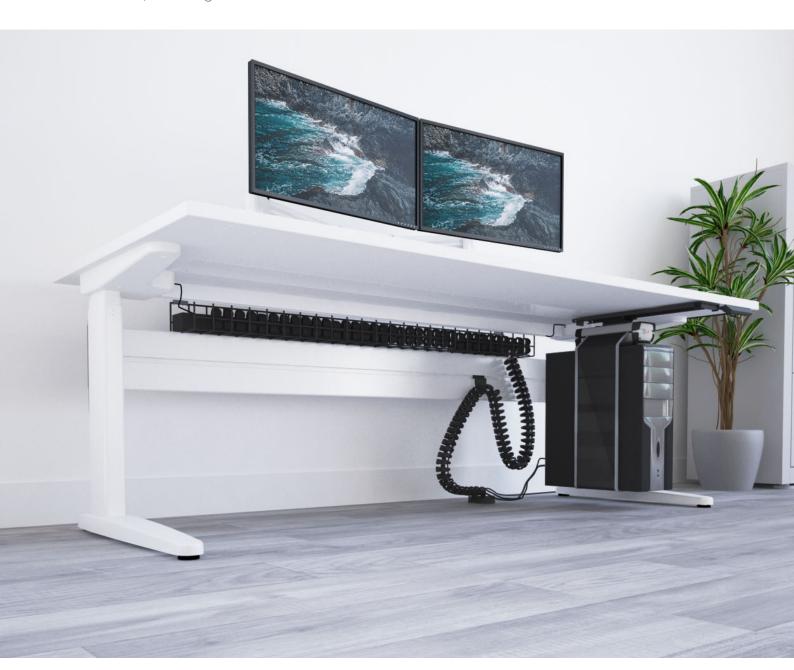

#### Cable Basket

With the use of the Cable Basket, you gain maximum legroom, reduce trip hazards and tangled damaged cables. The spacious basket holds a large capacity of under-desk cabling. It securely fixes underneath (and to the back) of your worksurface, channelling cables to the required locations.

For optimum cable management, use Cable Basket in conjunction with one of our other cable management products.

| Product  | Dimensions (LxWxH) | Fixings                  | Construction              | Colour |
|----------|--------------------|--------------------------|---------------------------|--------|
| CABM-152 | 1426x152x87mm      | Cable Basket<br>Brackets | Wire Mesh<br>Construction | Black  |
| CABM-153 | 1630x152x87mm      | CABM-379BK               |                           |        |

#### Cable Mesh

Cable Mesh conceals and organises large amounts of cabling from your Cable Basket to the floor. It is suitable for all heights of standard desking and has internal cable segregation and a weighted base that grips the floor.

### Cable Spine

Cable Spine is a flexible spine with the option to add extra links. This makes it the ideal choice of cable management for height adjustable desks. It carries cabling from the Cable Basket to the floor in any direction and has a weighted base that grips the floor. It's quick and easy to install and an application tool is supplied for threading cables.