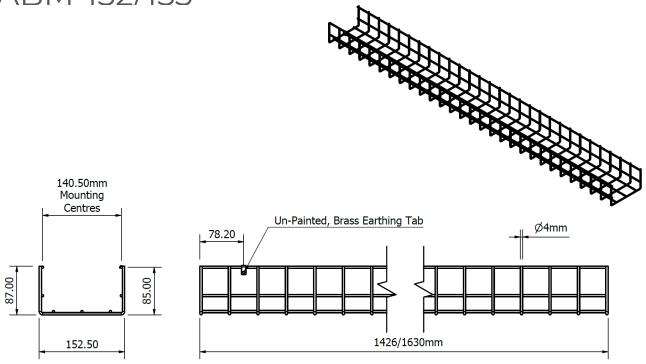

For optimum cable management, use Cable Basket in conjunction with one of our other cable management products.

| Product  | Dimensions (LxWxH) | Fixings                  | Construction              | Colour |
|----------|--------------------|--------------------------|---------------------------|--------|
| CABM-152 | 1426x152x87mm      | Cable Basket<br>Brackets | Wire Mesh<br>Construction | Black  |
| CABM-153 | 1630x152x87mm      | CABM-379BK               |                           |        |

### Cable Basket CABM-152/153