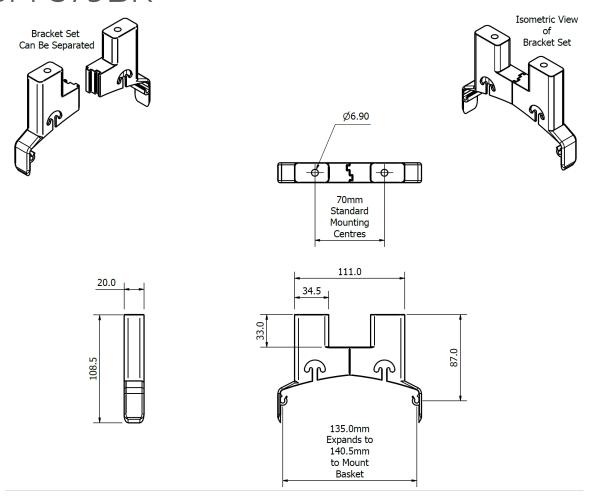

### Cable Basket CABM-152/153

### Cable Basket Brackets CABM-379BK

#### Cable Basket

With the use of the Cable Basket, you gain maximum legroom, reduce trip hazards and tangled damaged cables. The spacious basket holds a large capacity of under-desk cabling. It securely fixes underneath (and to the back) of your worksurface, channelling cables to the required locations.

For optimum cable management, use Cable Basket in conjunction with one of our other cable management products.

| Product  | Dimensions (LxWxH) | Fixings                  | Construction              | Colour |
|----------|--------------------|--------------------------|---------------------------|--------|
| CABM-152 | 1426x152x87mm      | Cable Basket<br>Brackets | Wire Mesh<br>Construction | Black  |
| CABM-153 | 1630x152x87mm      | CABM-379BK               |                           |        |