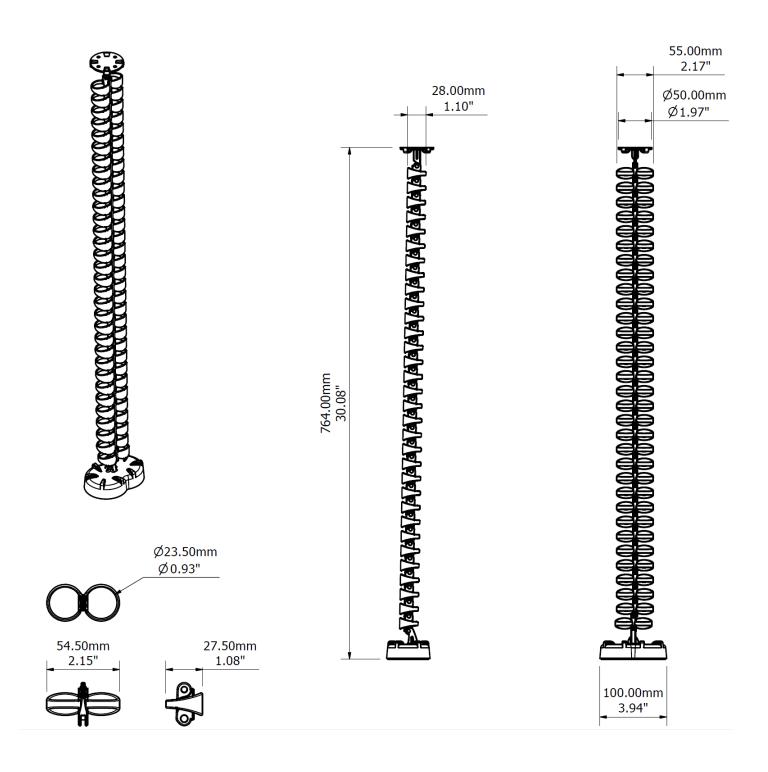

### Cable Spine

Cable Spine is a flexible spine with the option to add extra links. This makes it the ideal choice of cable management for height adjustable desks. It carries cabling from the Cable Basket to the floor in any direction and has a weighted base that grips the floor. It's quick and easy to install and an application tool is supplied for threading cables.

| Product     | Dimensions (LxWxD) | Fixings                                                              | Construction  | Colour              |
|-------------|--------------------|----------------------------------------------------------------------|---------------|---------------------|
| CABM05XX    | 614x100x65mm       | Screws into the underside of the desktop or attaches to cable basket | Polypropylene | Black or Light Grey |
| CABM05XX-24 | 530x55x28mm        | Joins to CABM05XX                                                    | Polypropylene | Black or Light Grey |

# Cable Spine CABM05XX