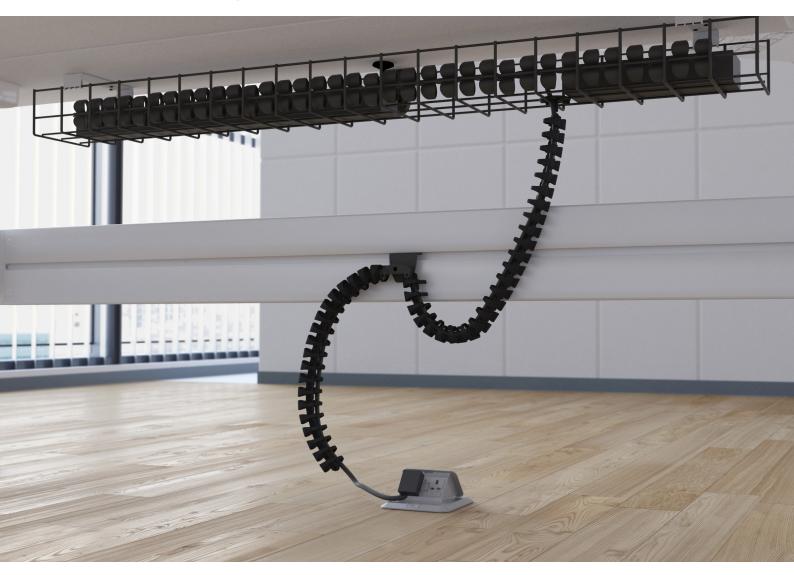

#### Cable Basket

With the use of the Cable Basket, you gain maximum legroom, reduce trip hazards and tangled damaged cables. The spacious basket holds a large capacity of under-desk cabling. It securely fixes underneath (and to the back) of your worksurface, channelling cables to the required locations.

#### Cable Mesh

Cable Mesh conceals and organises large amounts of cabling from your Cable Basket to the floor. It is suitable for all heights of standard desking and has internal cable segregation and a weighted base that grips the floor.

### Cable Spine

Cable Spine is a flexible spine with the option to add extra links. This makes it the ideal choice of cable management for height adjustable desks. It carries cabling from the Cable Basket to the floor in any direction and has a weighted base that grips the floor. It's quick and easy to install and an application tool is supplied for threading cables.