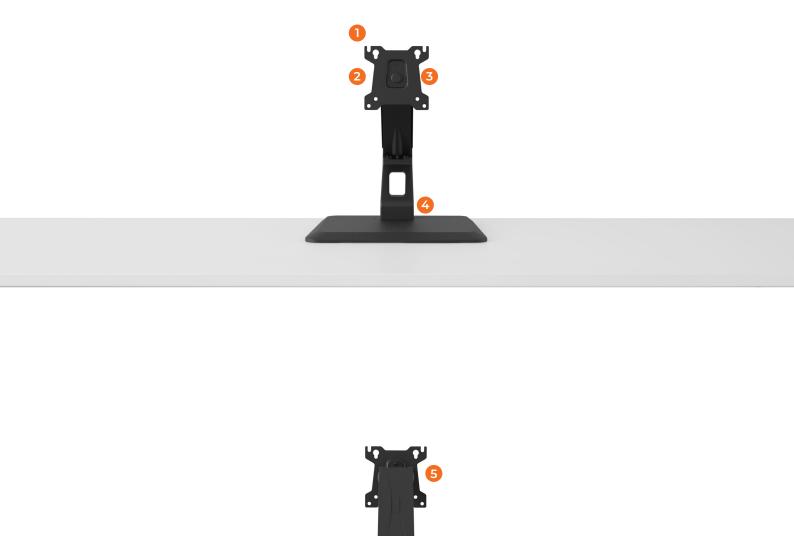

## **Touchscreen Monitor Stand**

1 VESA mount

3 Wide range of tilt

4 Swivel base

6

5 Screen rotation

Gas spring mechanism counterbalances the weight of your monitor

6