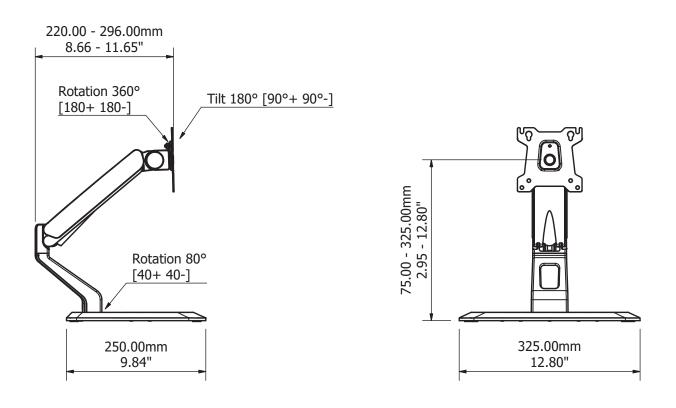

### **Touchscreen Monitor Stand**

| Monitor arm                     | Weight range | Maximum<br>vertical<br>reach | Maximum<br>horizontal<br>reach | Rotation                     | Tilt         | Swivel range |  |
|---------------------------------|--------------|------------------------------|--------------------------------|------------------------------|--------------|--------------|--|
| GAT01-DB-BK                     | 2–10kg       | 325mm                        | 296mm                          | 180° +/ 180° -               | 90° +/ 90° - | 40° +/ 40° - |  |
| Colours available: Construction |              |                              |                                |                              |              |              |  |
| Matt Black                      |              |                              |                                | Aluminium, Plastic and Steel |              |              |  |