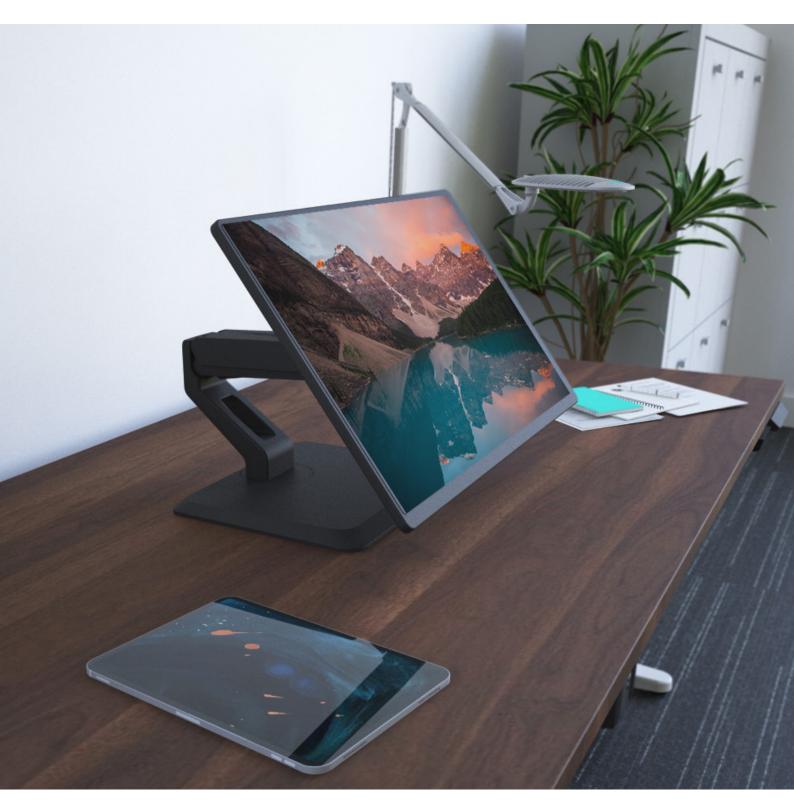

## Flexible, robust, simple.

The Ergo-Boost Touchscreen Monitor Stand is a perfect ergonomic solution for anyone using a touchscreen monitor. You can tilt and rotate the screen to customised positions to suit different tasks, including drawing, illustrating and reading.

#### Flexible

The stand offers a wide range of movement so that users can change the position of their touchscreen to suit each task. This includes swivel, rotation, tilt and height adjustment features.