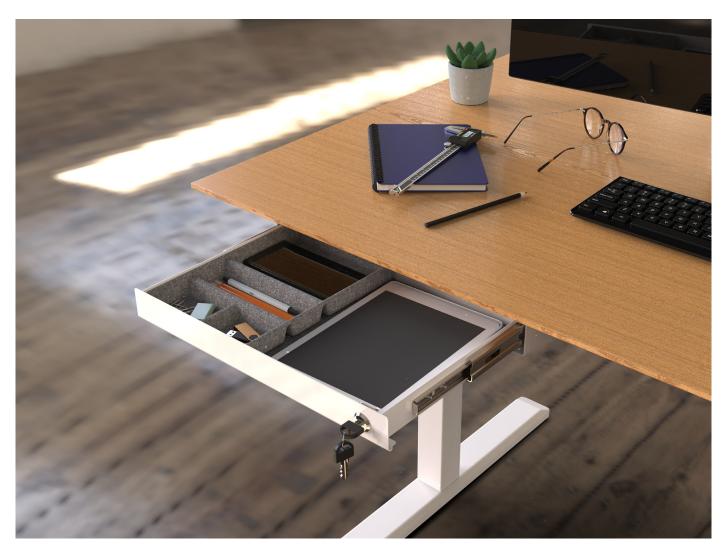

## Ultra-Slim Lockable Storage Drawer

As its name suggests, Adapt's Ultra Slim Storage drawer is a very low-profile solution for personal storage under the desk.

Easily mounted beneath any working surface, it has minimal impact on knee hole space but still offers a high-quality and functional option for keeping all manner of work-related essentials close at hand.

Constructed from steel and finished with durable powder-coat paint, the USS drawer is suspended from full-extension ball-bearing runners for smooth and effortless opening. The interior is even lined with recycled synthetic felt to protect the contents.