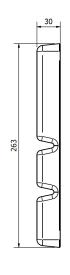

## Ultra-Slim Lockable Storage Drawer

As its name suggests, Adapt's Ultra Slim Storage drawer is a very low-profile solution for personal storage under the desk.

Easily mounted beneath any working surface, it has minimal impact on knee hole space but still offers a high-quality and functional option for keeping all manner of work-related essentials close at hand.

Constructed from steel and finished with durable powder-coat paint, the USS drawer is suspended from full-extension ball-bearing runners for smooth and effortless opening. The interior is even lined with recycled synthetic felt to protect the contents.

## **Key Features**

- · Ultra-Slim profile
- · Strong steel construction
- · Durable powder coated finish
- · Clean design with no sharp edges
- · Disconnectable ball bearing runners Max 8kg load
- · Felt lining in the base
- · Removable felt storage tray included
- · Hand pull underneath
- · Mounting holes in top surface
- · Mounting bracket options available
- · Black or white as standard
- · Colour options available on request (Minimum order quantities apply)