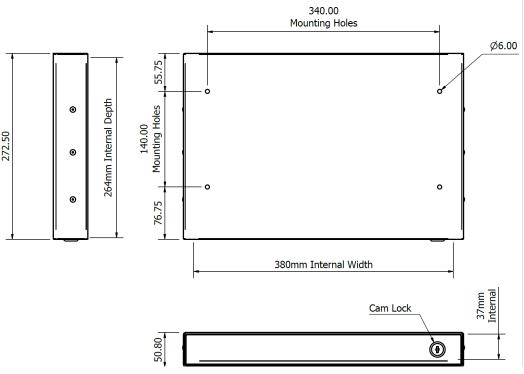

## **Key Features**

- · Ultra-Slim profile
- · Strong steel construction
- · Durable powder coated finish
- · Clean design with no sharp edges
- · Disconnectable ball bearing runners Max 8kg load
- · Felt lining in the base
- · Removable felt storage tray included
- · Hand pull underneath
- · Mounting holes in top surface
- · Mounting bracket options available
- · Black or white as standard
- · Colour options available on request (Minimum order quantities apply)