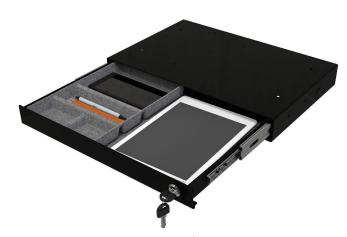

Constructed from steel and finished with durable powder-coat paint, the USS drawer is suspended from full-extension ball-bearing runners for smooth and effortless opening. The interior is even lined with recycled synthetic felt to protect the contents.

## **Key Features**

- · Ultra-Slim profile
- · Strong steel construction
- · Durable powder coated finish
- · Clean design with no sharp edges
- · Disconnectable ball bearing runners Max 8kg load
- · Felt lining in the base
- · Removable felt storage tray included
- · Hand pull underneath
- · Mounting holes in top surface
- · Mounting bracket options available
- · Black or white as standard
- · Colour options available on request (Minimum order quantities apply)