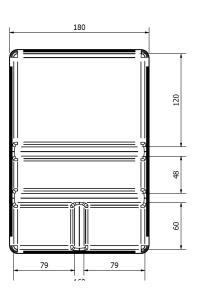

## Ultra-Slim Lockable Storage Drawer

As its name suggests, Adapt's Ultra Slim Storage drawer is a very low-profile solution for personal storage under the desk.

Easily mounted beneath any working surface, it has minimal impact on knee hole space but still offers a high-quality and functional option for keeping all manner of work-related essentials close at hand.

Constructed from steel and finished with durable powder-coat paint, the USS drawer is suspended from full-extension ball-bearing runners for smooth and effortless opening. The interior is even lined with recycled synthetic felt to protect the contents.

## **Key Features**

- · Ultra-Slim profile
- · Strong steel construction
- · Durable powder coated finish
- · Clean design with no sharp edges
- · Disconnectable ball bearing runners Max 8kg load
- · Felt lining in the base
- · Removable felt storage tray included
- · Hand pull underneath
- · Mounting holes in top surface
- · Mounting bracket options available
- · Black or white as standard
- · Colour options available on request (Minimum order quantities apply)