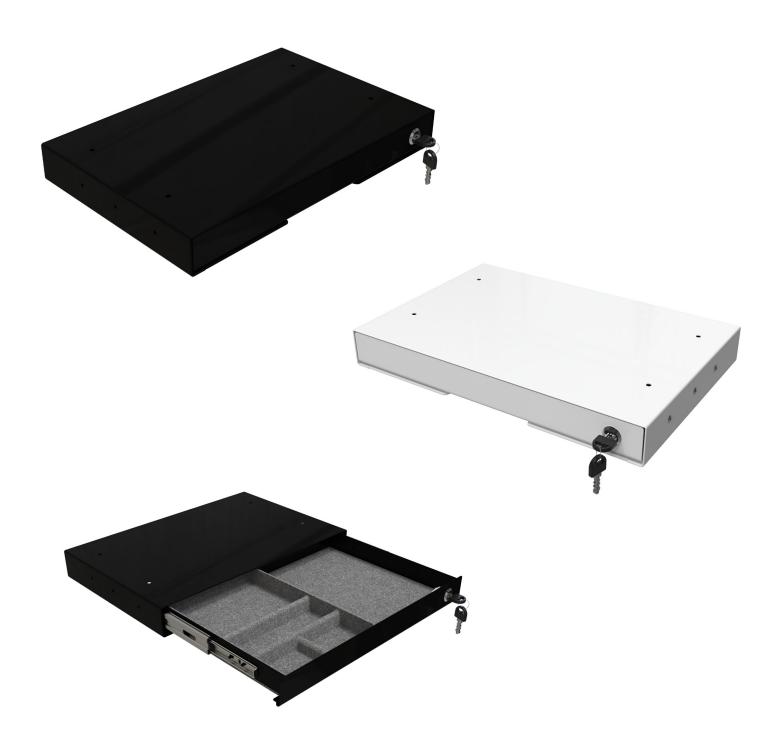

## **Key Features**

- · Ultra-Slim profile
- · Strong steel construction
- · Durable powder coated finish
- · Clean design with no sharp edges
- · Disconnectable ball bearing runners Max 8kg load
- · Felt lining in the base
- · Removable felt storage tray included
- · Hand pull underneath
- · Mounting holes in top surface
- · Mounting bracket options available
- · Black or white as standard
- · Colour options available on request (Minimum order quantities apply)

## Specifications

| Product Code | Description                              |
|--------------|------------------------------------------|
| STOR-183BK   | Ultra-slim Lockable Storage Drawer Black |
| STOR-183WT   | Ultra-slim Lockable Storage Drawer White |