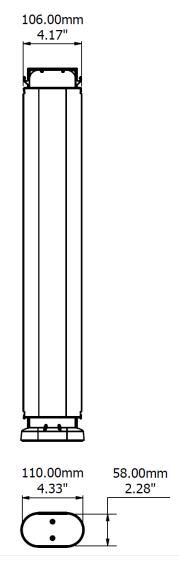

### Cable Spine

Cable Spine is a flexible spine with the option to add extra links. This makes it the ideal choice of cable management for height adjustable desks. It carries cabling from the Cable Basket to the floor in any direction and has a weighted base that grips the floor. It's quick and easy to install and an application tool is supplied for threading cables.

| Product     | Dimensions (LxWxD) | Fixings                                                              | Construction  | Colour              |
|-------------|--------------------|----------------------------------------------------------------------|---------------|---------------------|
| CABM05XX    | 614x100x65mm       | Screws into the underside of the desktop or attaches to cable basket | Polypropylene | Black or Light Grey |
| CABM05XX-24 | 530x55x28mm        | Joins to CABM05XX                                                    | Polypropylene | Black or Light Grey |

# Cable Spine CABM05XX