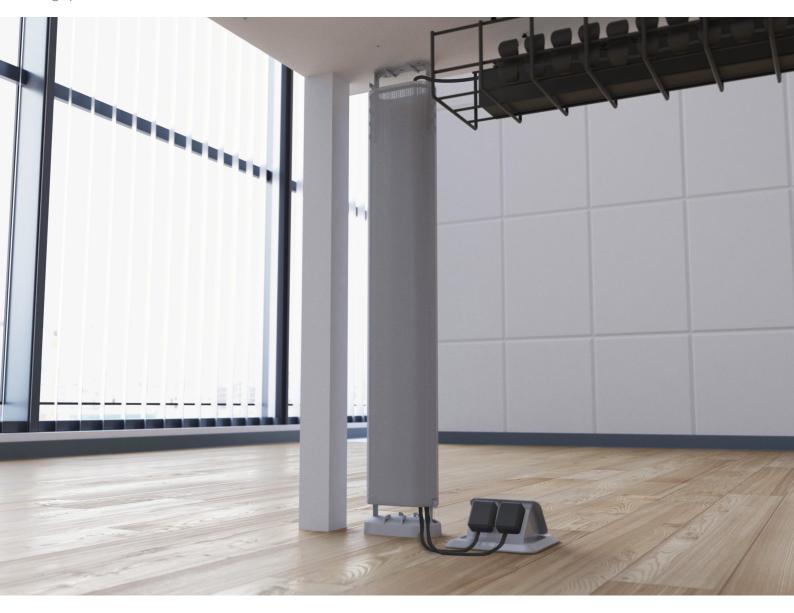

#### Cable Basket

With the use of the Cable Basket, you gain maximum legroom, reduce trip hazards and tangled damaged cables. The spacious basket holds a large capacity of under-desk cabling. It securely fixes underneath (and to the back) of your worksurface, channelling cables to the required locations.

#### Cable Mesh

Cable Mesh conceals and organises large amounts of cabling from your Cable Basket to the floor. It is suitable for all heights of standard desking and has internal cable segregation and a weighted base that grips the floor.

### Cable Spine

Cable Spine is a flexible spine with the option to add extra links. This makes it the ideal choice of cable management for height adjustable desks. It carries cabling from the Cable Basket to the floor in any direction and has a weighted base that grips the floor. It's quick and easy to install and an application tool is supplied for threading cables.