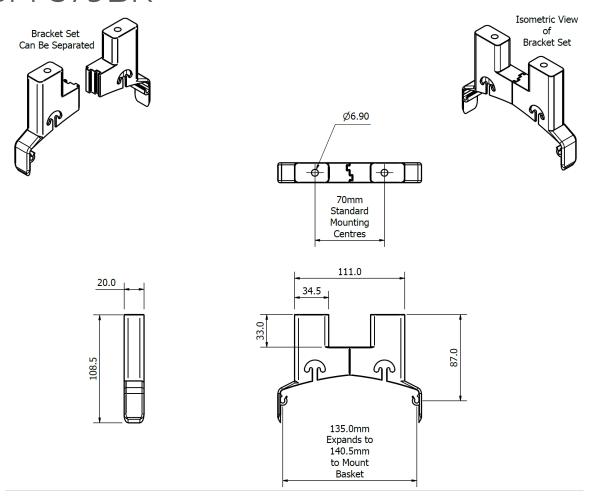

t securely fixes underneath (and to the back) of your worksurface, channelling cables to the required locations.

For optimum cable management, use Cable Basket in conjunction with one of our other cable management products.





| Product  | Dimensions (LxWxH) | Fixings                  | Construction              | Colour |
|----------|--------------------|--------------------------|---------------------------|--------|
| CABM-152 | 1426x152x87mm      | Cable Basket<br>Brackets | Wire Mesh<br>Construction | Black  |
| CABM-153 | 1630x152x87mm      | CABM-379BK               |                           |        |













uture-proof Customis

Customer support

Product

Lifetime guarantee

Sustainable solutions



### Cable Basket CABM-152/153



### Cable Basket Brackets CABM-379BK



#### Cable Mesh

Cable Mesh conceals and organises large amounts of cabling from your Cable Basket to the floor. It is suitable for all heights of standard desking and has internal cable segregation and a weighted base that grips the floor.





| Product  | Dimensions (LxWxD) | Fixings                                  | Construction                            | Colour                         |
|----------|--------------------|------------------------------------------|-----------------------------------------|--------------------------------|
| CABM-140 | 665-745x106x56mm   | Screws into the underside of the desktop | Nylon fabric mesh,<br>Velcro, Aluminium | Black, Light Grey and<br>White |













uture-proof Customise designs solutions

Customer support

Product continuity

Life