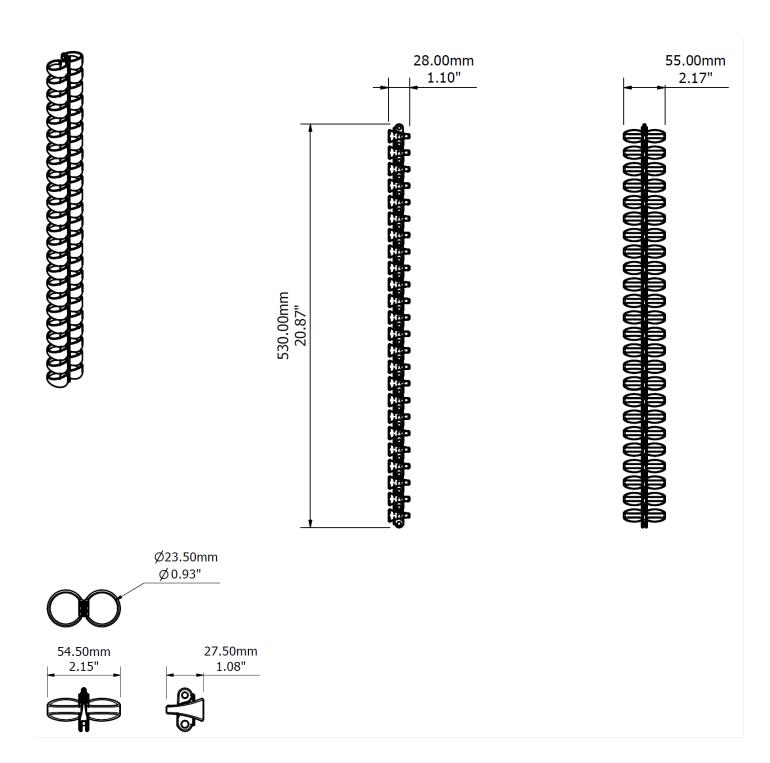

### Cable Spine

Cable Spine is a flexible spine with the option to add extra links. This makes it the ideal choice of cable management for height adjustable desks. It carries cabling from the Cable Basket to the floor in any direction and has a weighted base that grips the floor. It's quick and easy to install and an application tool is supplied for threading cables.

| Product     | Dimensions (LxWxD) | Fixings                                                              | Construction  | Colour              |
|-------------|--------------------|----------------------------------------------------------------------|---------------|---------------------|
| CABM05XX    | 614x100x65mm       | Screws into the underside of the desktop or attaches to cable basket | Polypropylene | Black or Light Grey |
| CABM05XX-24 | 530x55x28mm        | Joins to CABM05XX                                                    | Polypropylene | Black or Light Grey |

# Cable Spine CABM05XX-24

Create workspaces that work.

Contact Adapt Deutschland GmbH for more information, pricing and samples.

+49 (0) 2151 98519 0

infode@adapt-global.com