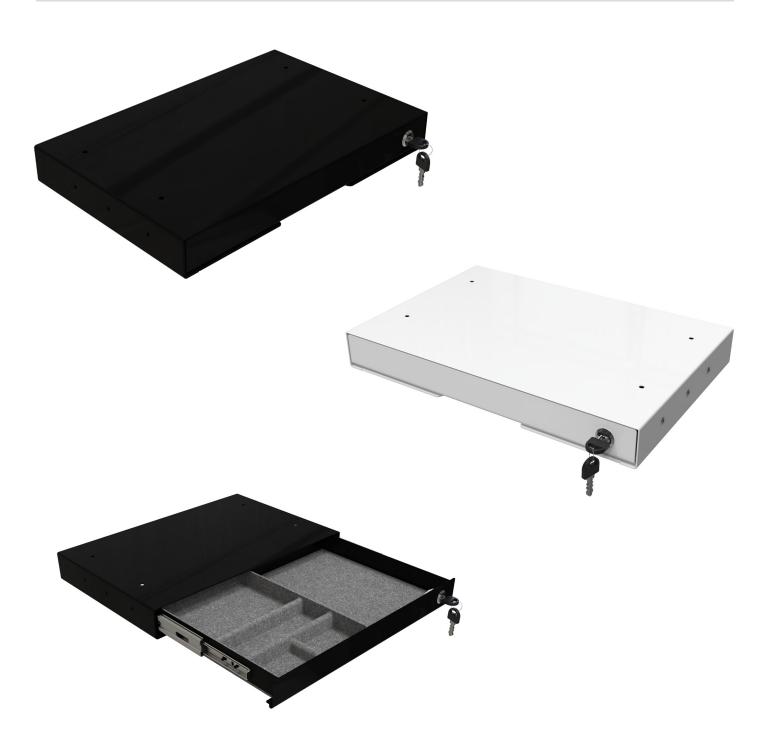

## **Key Features**

- Ultra-Slim profile
- Strong steel construction
- Durable powder coated finish
- Clean design with no sharp edges
- Disconnectable ball bearing runners Max 8kg load
- Felt lining in the base
- · Removable felt storage tray included
- Hand pull underneath
- Mounting holes in top surface
- Mounting bracket options available
- Black or white as standard
- · Colour options available on request (Minimum order quantities apply)

| Product Code | Description                              |
|--------------|------------------------------------------|
| STOR-183BK   | Ultra-slim Lockable Storage Drawer Black |
| STOR-183WT   | Ultra-slim Lockable Storage Drawer White |