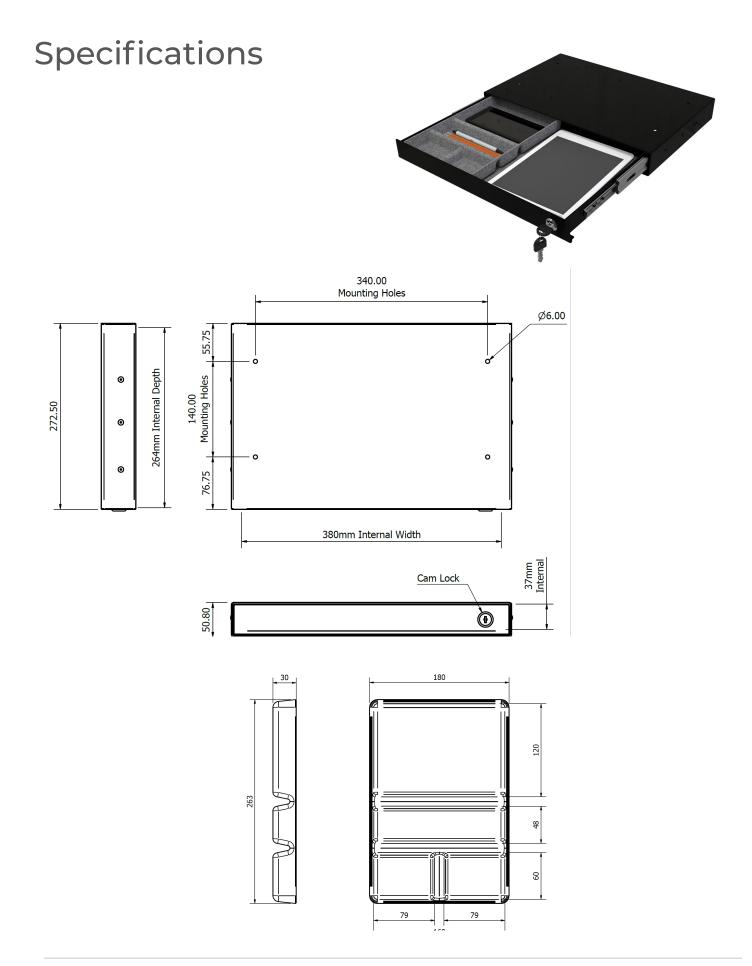

Constructed from steel and finished with durable powder-coat paint, the USS drawer is suspended from full-extension ball-bearing runners for smooth and effortless opening. The interior is even lined with recycled synthetic felt to protect the contents.

## **Key Features**

- Ultra-Slim profile
- Strong steel construction
- Durable powder coated finish
- Clean design with no sharp edges
- Disconnectable ball bearing runners Max 8kg load
- Felt lining in the base
- · Removable felt storage tray included
- Hand pull underneath
- Mounting holes in top surface
- Mounting bracket options available
- Black or white as standard
- · Colour options available on request (Minimum order quantities apply)