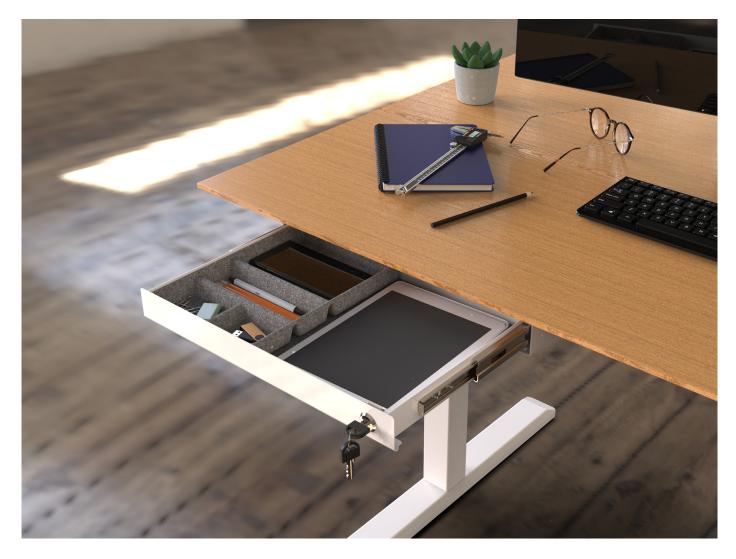

## Ultra-Slim Lockable Storage Drawer

As its name suggests, Adapt's Ultra Slim Storage drawer is a very low-profile solution for personal storage under the desk.

Easily mounted beneath any working surface, it has minimal impact on knee hole space but still offers a high-quality and functional option for keeping all manner of work-related essentials close at hand.

Constructed from steel and finished with durable powder-coat paint, the USS drawer is suspended from full-extension ball-bearing runners for smooth and effortless opening. The interior is even lined with recycled synthetic felt to protect the contents.