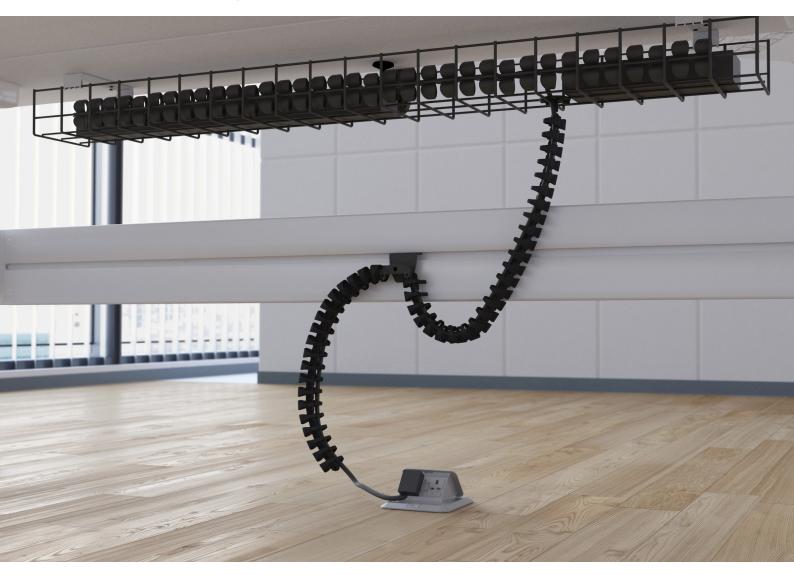

#### Cable Basket

With the use of the Cable Basket, you gain maximum legroom, reduce trip hazards and tangled damaged cables. The spacious basket holds a large capacity of under-desk cabling. It securely fixes underneath (and to the back) of your worksurface, channelling cables to the required locations.

For optimum cable management, use Cable Basket in conjunction with one of our other cable management products.

| Product  | Dimensions (LxWxH) | Fixings                  | Construction              | Colour |
|----------|--------------------|--------------------------|---------------------------|--------|
| CABM-152 | 1426x152x87mm      | Cable Basket<br>Brackets | Wire Mesh<br>Construction | Black  |
| CABM-153 | 1630x152x87mm      | CABM-379BK               |                           |        |

#### Cable Mesh

Cable Mesh conceals and organises large amounts of cabling from your Cable Basket to the floor. It is suitable for all heights of standard desking and has internal cable segregation and a weighted base that grips the floor.

### Cable Spine

Cable Spine is a flexible spine with the option to add extra links. This makes it the ideal choice of cable management for height adjustable desks. It carries cabling from the Cable Basket to the floor in any direction and has a weighted base that grips the floor. It's quick and easy to install and an application tool is supplied for threading cables.