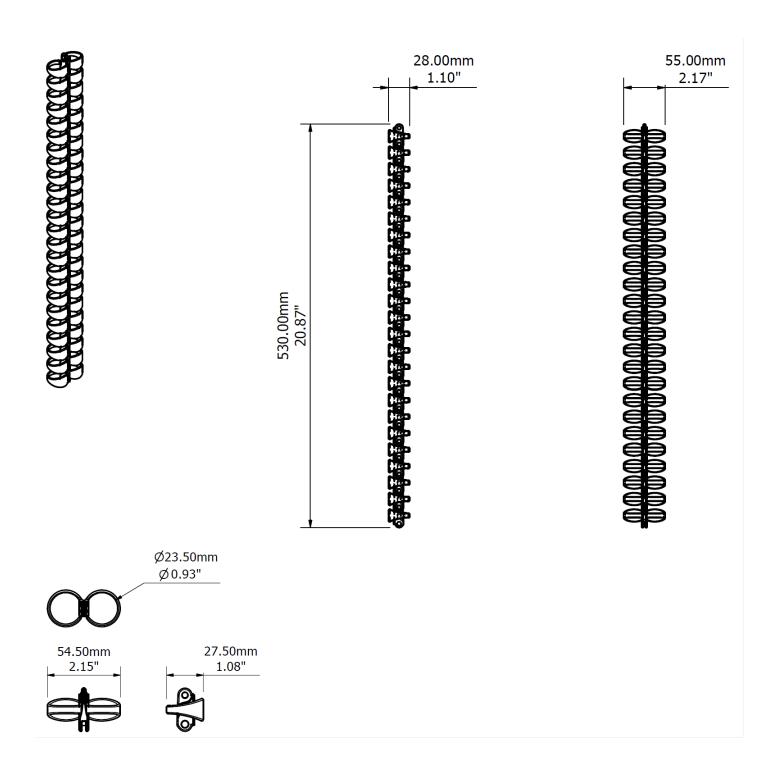

### Cable Spine

Cable Spine is a flexible spine with the option to add extra links. This makes it the ideal choice of cable management for height adjustable desks. It carries cabling from the Cable Basket to the floor in any direction and has a weighted base that grips the floor. It's quick and easy to install and an application tool is supplied for threading cables.

| Product     | Dimensions (LxWxD) | Fixings                                                              | Construction  | Colour              |
|-------------|--------------------|----------------------------------------------------------------------|---------------|---------------------|
| CABM05XX    | 614x100x65mm       | Screws into the underside of the desktop or attaches to cable basket | Polypropylene | Black or Light Grey |
| CABM05XX-24 | 530x55x28mm        | Joins to CABM05XX                                                    | Polypropylene | Black or Light Grey |

# Cable Spine CABM05XX-24

Create workspaces that work.

Contact Adapt Deutschland GmbH for more information, pricing and samples.

+49 (0) 2151 985 190

infode@adapt-global.com