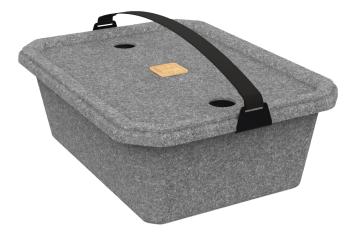

# Jumbo Storage

The Jumbo storage box provides the perfect solution for office workers who need the flexibility to hot desk, co-work, or just be free to move from one location to another within the office, taking all of their essential work-related tools and personal items with them. Jumbo has been designed to be stored in a personal locker when not in use, but it can just as easily be taken home or to another work location.

Jumbo is designed to hold and transport a multitude of work and personal items, offering ample space for anything from paper clips, pens and pencils to tablets and items of clothing.

designs solutions

support

## The perfect storage solution

Jumbo is unique in offering a 360-degree lip that can be lifted from any position and gives the box exceptional rigidity. It also has removable organiser trays so that work-related items can easily be removed and conveniently accessed from the work area.

## Optional Extras - Jumbo Carry Strap

Jumbo can be ordered with an optional Nylon webbing carry strap. Two steel hooks provide a quick, simple and secure method of attaching the carry strap to the main box. When not in use, the handle can be easily removed and stored inside Jumbo.