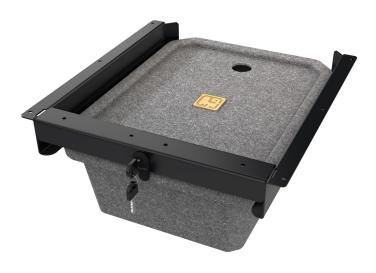

# **Optional Extras - Mounting Kit One**

Jumbo can be ordered with an optional desk mounting and lock kits to store belongings safely and securely when workers leave the workplace for breaks, etc. It also keeps the box and any unused items off the desktop to maximise their working space.

Kit One takes up the minimum amount of desk width, freeing up more leg space for the user.

| Product Code | Description                             |
|--------------|-----------------------------------------|
| STOR-214BK   | Jumbo Storage Box Mounting and Lock Kit |