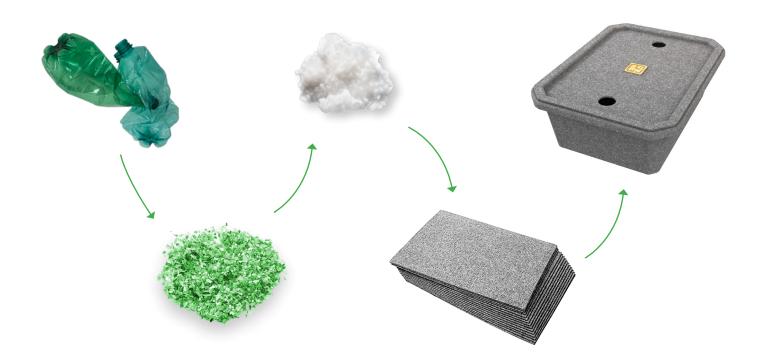

#### Sustainability

Constructed entirely from sustainable and recycled materials, Jumbo offers a robust, tough and lightweight storage option. Jumbo will provide many years of worry-free use as the material does not tear, shatter, split or crack. It resists stains, can be cleaned and does not scratch easily. At the end of its useful lifespan, Jumbo can be ground down and recycled into another PET-based product.