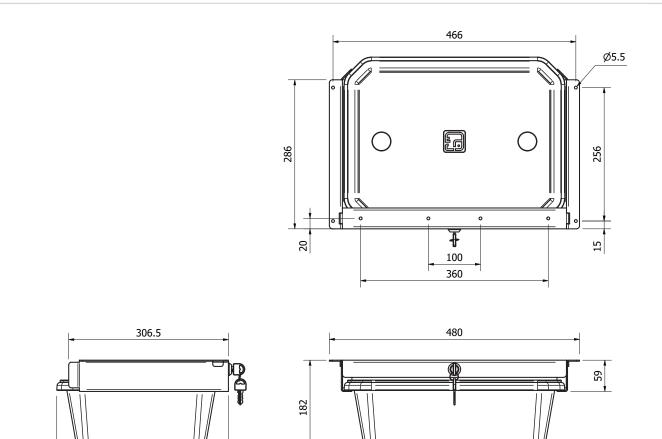

## **Optional Extras - Mounting Kit Two**

Jumbo can be ordered with an optional desk mounting and lock kits to store belongings safely and securely when workers leave the workplace for breaks, etc. It also keeps the box and any unused items off the desktop to maximise their working space.

Kit Two is designed when beams beneath the work surface limit the amount of depth available to fit the slide rails.

| Product Code | Description                                          |
|--------------|------------------------------------------------------|
| STOR-226BK   | Jumbo Storage Box Side to Side Mounting and Lock Kit |