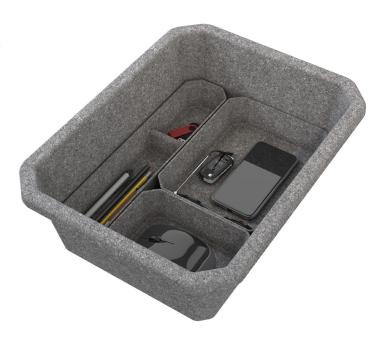

Jumbo is designed to hold and transport a multitude of work and personal items, offering ample space for anything from paper clips, pens and pencils to tablets and items of clothing.

designs solutions

support

## The perfect storage solution

Jumbo is unique in offering a 360-degree lip that can be lifted from any position and gives the box exceptional rigidity. It also has removable organiser trays so that work-related items can easily be removed and conveniently accessed from the work area.