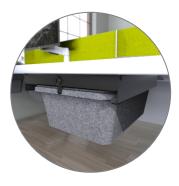

# **Optional Extras - Mounting Kit One**

Jumbo can be ordered with an optional desk mounting and lock kits to store belongings safely and securely when workers leave the workplace for breaks, etc. It also keeps the box and any unused items off the desktop to maximise their working space.

Kit One takes up the minimum amount of desk width, freeing up more leg space for the user.

| Product Code | Description                             |
|--------------|-----------------------------------------|
| STOR-214BK   | Jumbo Storage Box Mounting and Lock Kit |