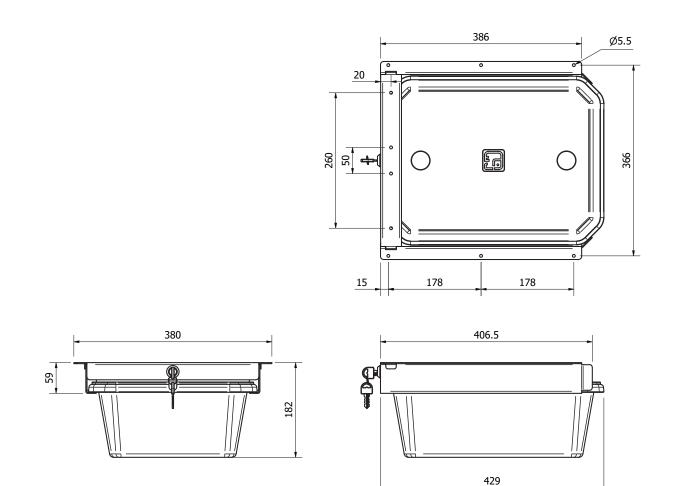

# **Optional Extras - Mounting Kit One**

Jumbo can be ordered with an optional desk mounting and lock kits to store belongings safely and securely when workers leave the workplace for breaks, etc. It also keeps the box and any unused items off the desktop to maximise their working space.

Kit One takes up the minimum amount of desk width, freeing up more leg space for the user.

| Product Code | Description                             |
|--------------|-----------------------------------------|
| STOR-214BK   | Jumbo Storage Box Mounting and Lock Kit |