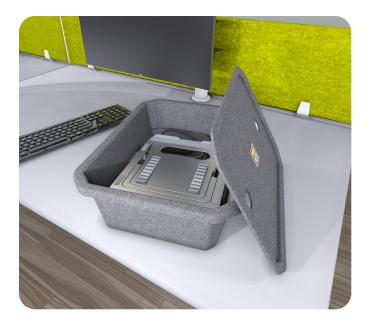

Jumbo is designed to hold and transport a multitude of work and personal items, offering ample space for anything from paper clips, pens and pencils to tablets and items of clothing.

designs solutions

support

## The perfect storage solution

Jumbo is unique in offering a 360-degree lip that can be lifted from any position and gives the box exceptional rigidity. It also has removable organiser trays so that work-related items can easily be removed and conveniently accessed from the work area.

# **Optional Extras - Mounting Kit One**

Jumbo can be ordered with an optional desk mounting and lock kits to store belongings safely and securely when workers leave the workplace for breaks, etc. It also keeps the box and any unused items off the desktop to maximise their working space.