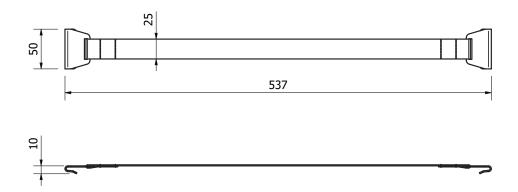

## Optional Extras - Jumbo Carry Strap

Jumbo can be ordered with an optional Nylon webbing carry strap. Two steel hooks provide a quick, simple and secure method of attaching the carry strap to the main box. When not in use, the handle can be easily removed and stored inside Jumbo.

| Product Code | Description                   |
|--------------|-------------------------------|
| STOR-235BK   | Jumbo Storage Box Carry Strap |

\*\*Other colours available upon request and subject to a minimum order quantity