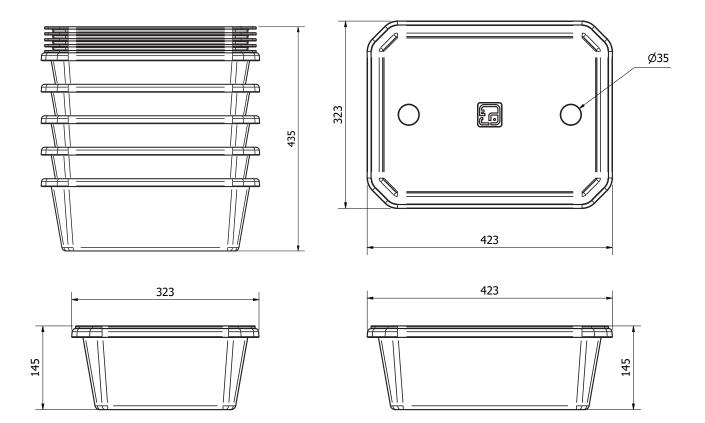

#### **Technical Specification**

| Product Code | Description                                                   |
|--------------|---------------------------------------------------------------|
| STOR-220DG   | Jumbo Storage Box – Dark Grey (supplied in cartons of 5)      |
| STOR-215DG   | Jumbo Storage Box – Dark Grey (single box – for samples only) |