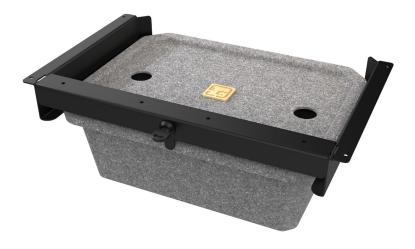

## **Optional Extras - Mounting Kit Two**

Jumbo can be ordered with an optional desk mounting and lock kits to store belongings safely and securely when workers leave the workplace for breaks, etc. It also keeps the box and any unused items off the desktop to maximise their working space.

Kit Two is designed when beams beneath the work surface limit the amount of depth available to fit the slide rails.

| Product Code | Description                                          |
|--------------|------------------------------------------------------|
| STOR-226BK   | Jumbo Storage Box Side to Side Mounting and Lock Kit |