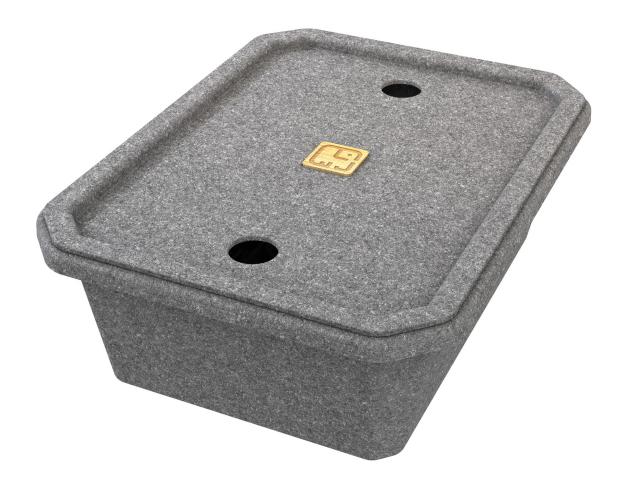

# Jumbo Storage

The Jumbo storage box provides the perfect solution for office workers who need the flexibility to hot desk, co-work, or just be free to move from one location to another within the office, taking all of their essential work-related tools and personal items with them. Jumbo has been designed to be stored in a personal locker when not in use, but it can just as easily be taken home or to another work location.

## The perfect storage solution

Jumbo is unique in offering a 360-degree lip that can be lifted from any position and gives the box exceptional rigidity. It also has removable organiser trays so that work-related items can easily be removed and conveniently accessed from the work area.

# **Key Features**

- Sustainably constructed from recycled PET
- Rigid, lightweight and almost unbreakable
- Simple to clean and maintain, offering a long lifespan
- Room to store a wide variety of work tools and personal items
- Comes with a strong lid and removable organiser trays
- Easy and convenient to transport
- Stackable
- Can be ordered in a variety of colours\*
- Can safely hold up to 5kgs
- Supplied in cartons of 5
- Optional desk mounting kit and lock – sold separately