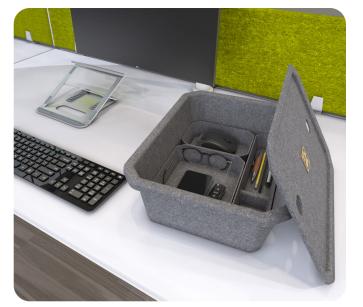

Jumbo is designed to hold and transport a multitude of work and personal items, offering ample space for anything from paper clips, pens and pencils to tablets and items of clothing.

designs solutions

support

## The perfect storage solution

Jumbo is unique in offering a 360-degree lip that can be lifted from any position and gives the box exceptional rigidity. It also has removable organiser trays so that work-related items can easily be removed and conveniently accessed from the work area.

# **Optional Extras - Mounting Kit One**

Jumbo can be ordered with an optional desk mounting and lock kits to store belongings safely and securely when workers leave the workplace for breaks, etc. It also keeps the box and any unused items off the desktop to maximise their working space.