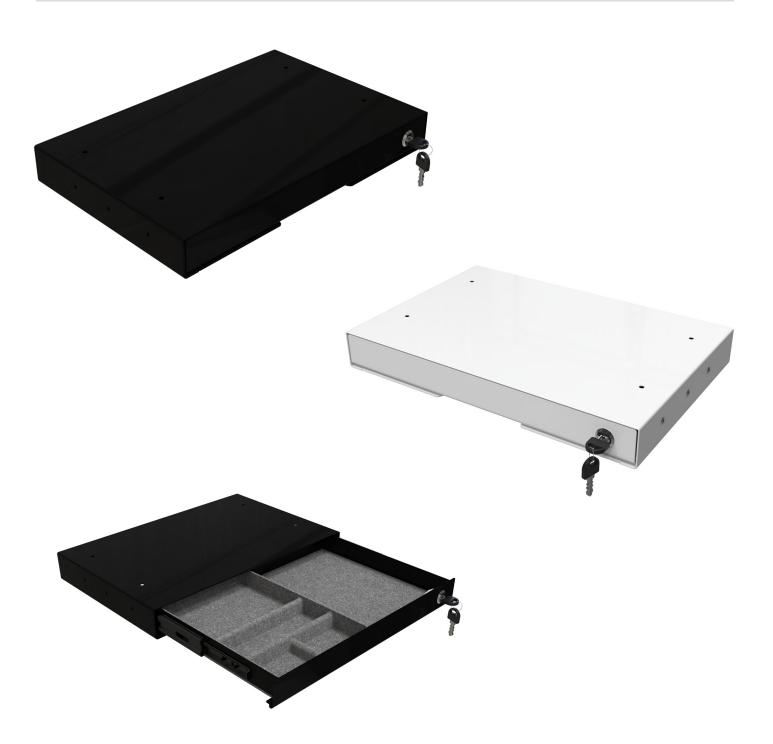

## **Key Features**

- Ultra-Slim profile
- Strong steel construction
- Durable powder coated finish
- Clean design with no sharp edges
- Disconnectable ball bearing runners Max 8kg load
- Felt lining in the base
- · Removable felt storage tray included
- Hand pull underneath
- Mounting holes in top surface
- Mounting bracket options available
- Black or white as standard
- · Colour options available on request (Minimum order quantities apply)

#### Specifications

| Product Code | Description                              |
|--------------|------------------------------------------|
| STOR-183BK   | Ultra-slim Lockable Storage Drawer Black |
| STOR-183WT   | Ultra-slim Lockable Storage Drawer White |