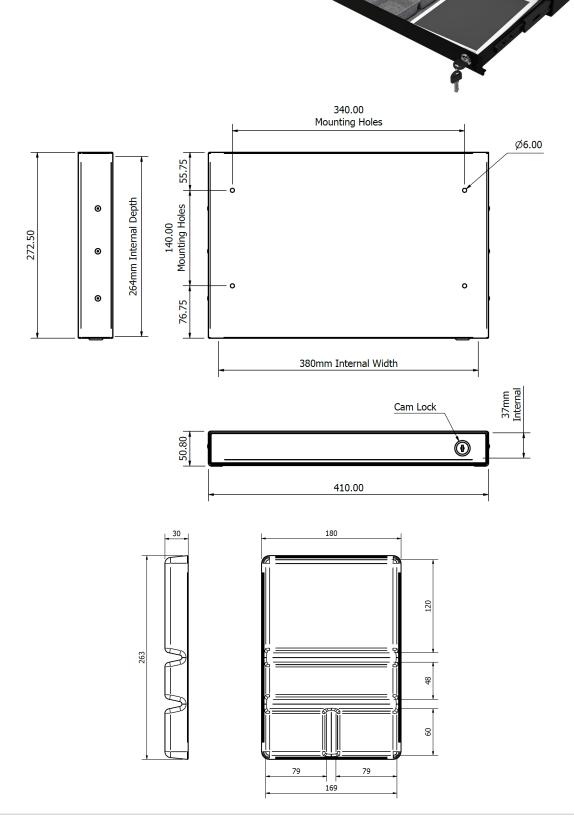

Constructed from steel and finished with durable powder-coat paint, the USS drawer is suspended from full-extension ball-bearing runners for smooth and effortless opening. The interior is even lined with recycled synthetic felt to protect the contents.

## **Key Features**

- Ultra-Slim profile
- Strong steel construction
- Durable powder coated finish
- Clean design with no sharp edges
- Disconnectable ball bearing runners Max 8kg load
- Felt lining in the base
- · Removable felt storage tray included
- Hand pull underneath
- Mounting holes in top surface
- Mounting bracket options available
- Black or white as standard
- · Colour options available on request (Minimum order quantities apply)