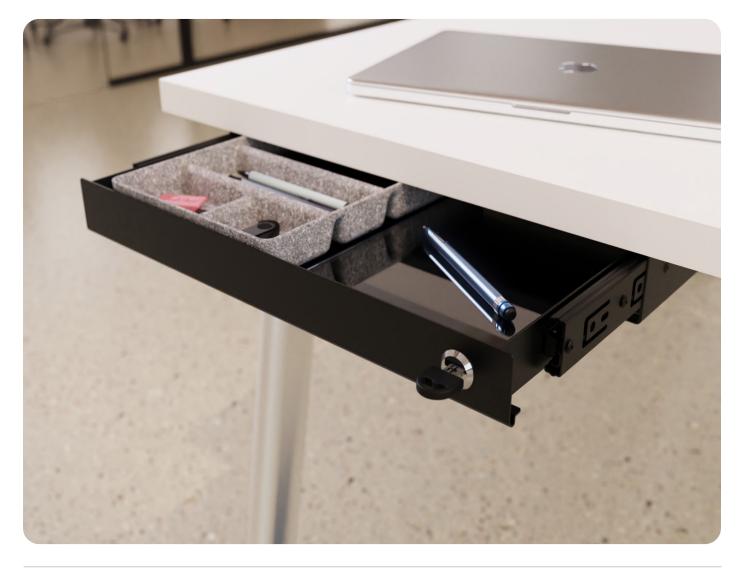

# Ultra-Slim Lockable Storage Drawer

As its name suggests, Adapt's Ultra Slim Storage drawer is a very low-profile solution for personal storage under the desk.

Easily mounted beneath any working surface, it has minimal impact on knee hole space but still offers a high-quality and functional option for keeping all manner of work-related essentials close at hand.

Constructed from steel and finished with durable powder-coat paint, the USS drawer is suspended from full-extension ball-bearing runners for smooth and effortless opening. The interior is even lined with recycled synthetic felt to protect the contents.

## **Key Features**

- Ultra-Slim profile
- Strong steel construction
- Durable powder coated finish
- Clean design with no sharp edges
- Disconnectable ball bearing runners Max 8kg load
- Felt lining in the base
- · Removable felt storage tray included
- Hand pull underneath
- Mounting holes in top surface
- Mounting bracket options available
- Black or white as standard
- · Colour options available on request (Minimum order quantities apply)