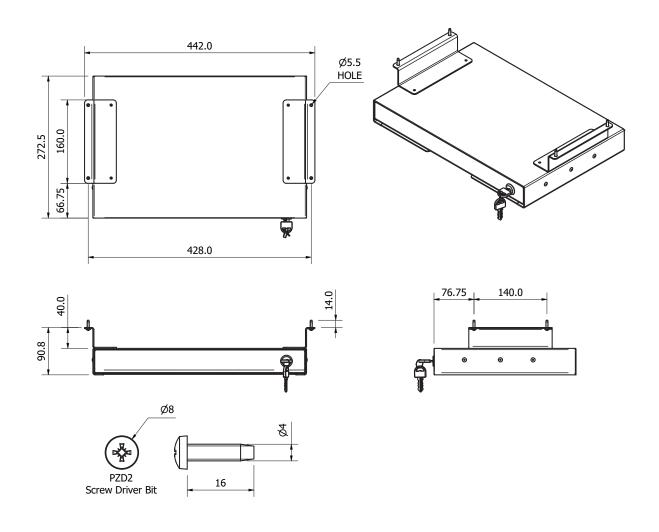

## **Key Features**

- Ultra-Slim profile
- Strong steel construction
- Durable powder coated finish
- Clean design with no sharp edges
- Disconnectable ball bearing runners Max 8kg load
- Felt lining in the base
- · Removable felt storage tray included
- Hand pull underneath
- Mounting holes in top surface
- Mounting bracket options available
- Black or white as standard
- · Colour options available on request (Minimum order quantities apply)

#### Specifications

| Product Code | Description                              |
|--------------|------------------------------------------|
| STOR-183BK   | Ultra-slim Lockable Storage Drawer Black |
| STOR-183WT   | Ultra-slim Lockable Storage Drawer White |