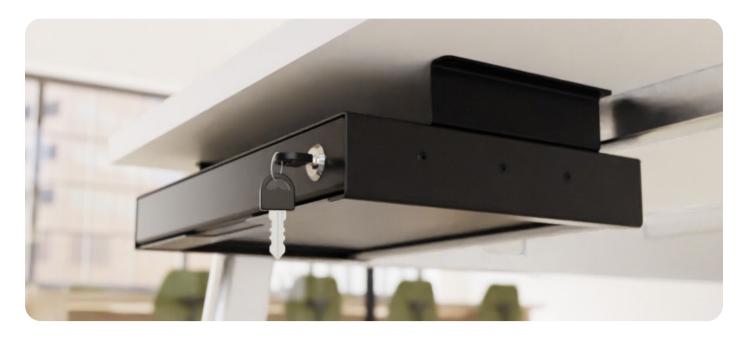

# Ultra-Slim Lockable Storage Drawer

As its name suggests, Adapt's Ultra Slim Storage drawer is a very low-profile solution for personal storage under the desk.

Easily mounted beneath any working surface, it has minimal impact on knee hole space but still offers a high-quality and functional option for keeping all manner of work-related essentials close at hand.

Constructed from steel and finished with durable powder-coat paint, the USS drawer is suspended from full-extension ball-bearing runners for smooth and effortless opening. The interior is even lined with recycled synthetic felt to protect the contents.

## **Key Features**

- Ultra-Slim profile
- Strong steel construction
- Durable powder coated finish
- Clean design with no sharp edges
- Disconnectable ball bearing runners Max 8kg load
- Felt lining in the base
- · Removable felt storage tray included
- Hand pull underneath
- Mounting holes in top surface
- Mounting bracket options available
- Black or white as standard
- · Colour options available on request (Minimum order quantities apply)